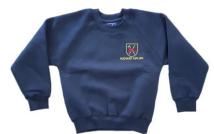

## Rudyard Kipling Primary School & Nursery Our School Uniform

Our school uniform is available on our Website and is:

- Plain grey skirt, pinafore dress, grey smart tailored trousers
- Navy sweatshirt, fleece with school logo available from school
- Navy polo shirt with logo available from school
- Securely fastening black or navy shoes
   -Velcro fastenings only in Reception Class