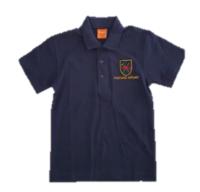

## Rudyard Kipling Primary School & Nursery Our School Uniform

Our school uniform is available on our Website and is:

- Plain grey skirt, pinafore dress, grey smart tailored trousers
- Navy sweatshirt, fleece with school logo available from school
- Navy polo shirt with logo available from school
- Securely fastening black or navy shoes
   -Velcro fastenings only in Reception Class